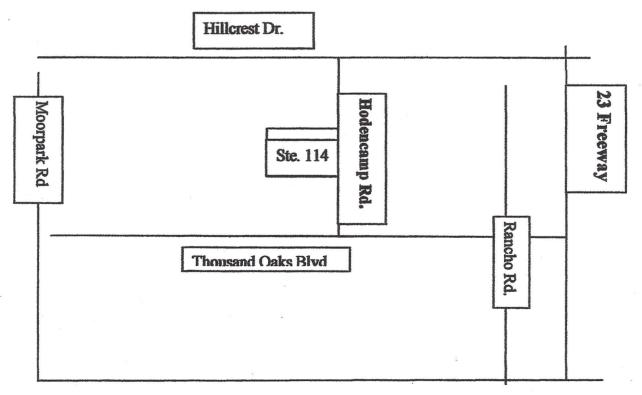

Directions to the office of Dr. Cynthia Ovalle Plotkin 101 Hodencamp Rd. Ste. 114 Thousand Oaks, CA 91360 805-493-5155

From the Ventura (101) Freeway:

Exit Rancho Rd., travel north approximately 1 block to Thousand Oaks Blvd. and turn left. Travel about ½ mile, stay on your right to Hodencamp and turn right. The office building is immediately to your left. Enter driveway. My office is in the building closest to the street.

From the 23 Freeway:

Travel South to the Hillcrest exit. Turn right. Continue about 1 mile to the light, Hodencamp Rd., and turn left. The office park is immediately on your right hand side. My office is in the building closest to the street.